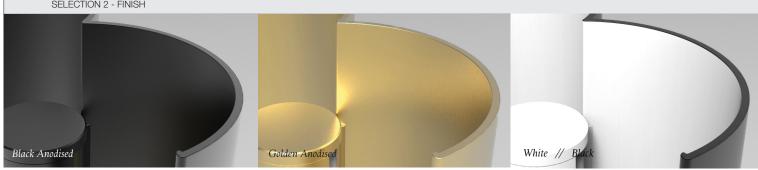

## PRODUCT TECHNICAL SPECIFICATION

NAME: DESIGN STYLE: WEIGHT

| N:  | CILON RIB<br>STUDIO TRULY TRULY X RAKUMBA |             | ANODISED ALUMINIUM // POLYCARBONATE DIFFUSER<br>INTEGRATED TRIDONIC LED // 8W // 1220lm (MODULE) // 2700K // CRI80                                     |
|-----|-------------------------------------------|-------------|--------------------------------------------------------------------------------------------------------------------------------------------------------|
|     | WALL WASH                                 |             | POWERED FROM 48VDC RAIL (REFER TYPOGRAPHY SYSTEM DATA SHEET)                                                                                           |
| IT: | 550g                                      | DIMMING:    | OPTION - SWITCH-DIM (ALL LUMINAIRES ON A SHARED CIRCUIT DIM TOGETHER)<br>OPTION - DALI (INDEPENDENT LUMINAIRE OR SUBGROUP DIMMING ON A SHARED CIRCUIT) |
|     |                                           | SUSPENSION: | TYPOGRAPHY RAIL // WALL MOUNT (REFER TO SYSTEM DATA SHEET)                                                                                             |