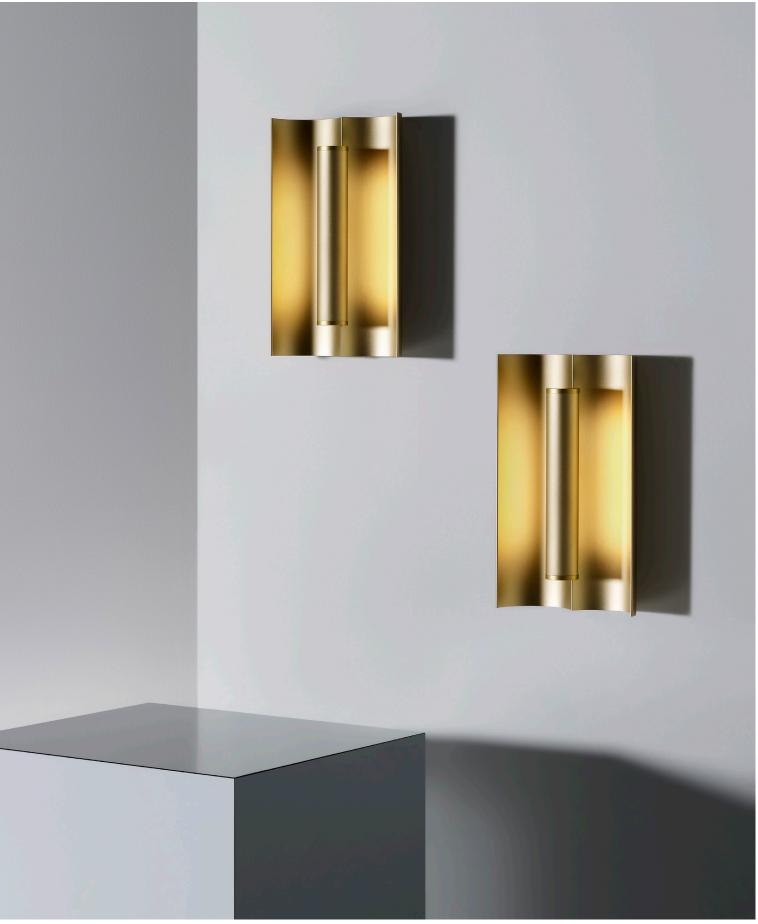

## PRODUCT TECHNICAL SPECIFICATION

NAME: DESIGN STYLE: WEIGHT

| N:  | CILON RIB<br>STUDIO TRULY TRULY X RAKUMBA |             | ANODISED ALUMINIUM // POLYCARBONATE DIFFUSER<br>INTEGRATED TRIDONIC LED // 8W // 1220lm (MODULE) // 2700K // CRI80                                     |
|-----|-------------------------------------------|-------------|--------------------------------------------------------------------------------------------------------------------------------------------------------|
|     | WALL WASH                                 |             | POWERED FROM 48VDC RAIL (REFER TYPOGRAPHY SYSTEM DATA SHEET)                                                                                           |
| IT: | 550g                                      | DIMMING:    | OPTION - SWITCH-DIM (ALL LUMINAIRES ON A SHARED CIRCUIT DIM TOGETHER)<br>OPTION - DALI (INDEPENDENT LUMINAIRE OR SUBGROUP DIMMING ON A SHARED CIRCUIT) |
|     |                                           | SUSPENSION: | TYPOGRAPHY RAIL // WALL MOUNT (REFER TO SYSTEM DATA SHEET)                                                                                             |