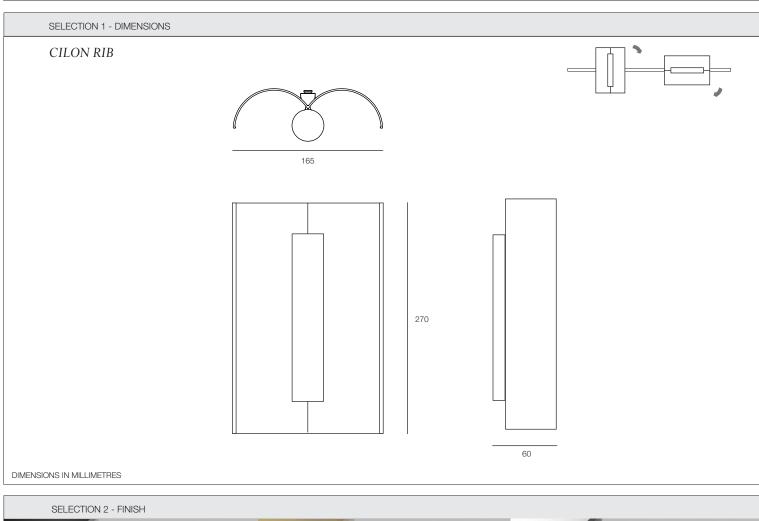

## PRODUCT TECHNICAL SPECIFICATION

NAME: DESIGN STYLE: WEIGHT

| N:  | CILON RIB<br>STUDIO TRULY TRULY X RAKUMBA |             | ANODISED ALUMINIUM // POLYCARBONATE DIFFUSER<br>INTEGRATED TRIDONIC LED // 8W // 1220lm (MODULE) // 2700K // CRI80                                     |
|-----|-------------------------------------------|-------------|--------------------------------------------------------------------------------------------------------------------------------------------------------|
|     | WALL WASH                                 |             | POWERED FROM 48VDC RAIL (REFER TYPOGRAPHY SYSTEM DATA SHEET)                                                                                           |
| IT: | 550g                                      | DIMMING:    | OPTION - SWITCH-DIM (ALL LUMINAIRES ON A SHARED CIRCUIT DIM TOGETHER)<br>OPTION - DALI (INDEPENDENT LUMINAIRE OR SUBGROUP DIMMING ON A SHARED CIRCUIT) |
|     |                                           | SUSPENSION: | TYPOGRAPHY RAIL // WALL MOUNT (REFER TO SYSTEM DATA SHEET)                                                                                             |